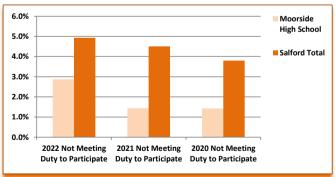

## **School Year 11 Activity Survey Headlines**

Based on client destinations on 1st November 2022 / 2021 / 2020

| Moorside High School |      | Meeting<br>the Duty to<br>Participate | Duty to | Working<br>Towards<br>Participation | % of Cohort<br>Working<br>Towards<br>Participation | Temporary<br>Break from<br>Learning | % of Cohort with a Temporary Break from Learning | TOTAL Not Meeting the Duty to Participate (incl No Response) | % TOTAL Not Meeting the Duty to Participate (incl No Response) |
|----------------------|------|---------------------------------------|---------|-------------------------------------|----------------------------------------------------|-------------------------------------|--------------------------------------------------|--------------------------------------------------------------|----------------------------------------------------------------|
| 2022 Performance     | 209  | 203                                   | 97.1%   | 0                                   | 0.0%                                               | 0                                   | 0.0%                                             | 6                                                            | 2.9%                                                           |
| 2022 Salford Total   | 2516 | 2370                                  | 94.2%   | 6                                   | 0.2%                                               | 16                                  | 0.6%                                             | 124                                                          | 4.9%                                                           |
| 2021 Performance     | 209  | 206                                   | 98.6%   | 0                                   | 0.0%                                               | 0                                   | 0.0%                                             | 3                                                            | 1.4%                                                           |
| 2021 Salford Total   | 2441 | 2321                                  | 95.1%   | 2                                   | 0.1%                                               | 8                                   | 0.3%                                             | 110                                                          | 4.5%                                                           |
| 2020 Performance     | 211  | 208                                   | 98.6%   | 0                                   | 0.0%                                               | 0                                   | 0.0%                                             | 3                                                            | 1.4%                                                           |
| 2020 Salford Total   | 2394 | 2288                                  | 95.6%   | 3                                   | 0.1%                                               | 11                                  | 0.5%                                             | 92                                                           | 3.8%                                                           |