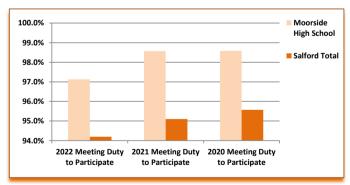

## **School Year 11 Activity Survey Headlines**

Based on client destinations on 1st November 2022 / 2021 / 2020

| Moorside High School |      | Meeting<br>the Duty to<br>Participate | Duty to | Working<br>Towards<br>Participation | % of Cohort<br>Working<br>Towards<br>Participation | Temporary<br>Break from<br>Learning | % of Cohort with a Temporary Break from Learning | TOTAL Not Meeting the Duty to Participate (incl No Response) | % TOTAL Not Meeting the Duty to Participate (incl No Response) |
|----------------------|------|---------------------------------------|---------|-------------------------------------|----------------------------------------------------|-------------------------------------|--------------------------------------------------|--------------------------------------------------------------|----------------------------------------------------------------|
| 2022 Performance     | 209  | 203                                   | 97.1%   | 0                                   | 0.0%                                               | 0                                   | 0.0%                                             | 6                                                            | 2.9%                                                           |
| 2022 Salford Total   | 2516 | 2370                                  | 94.2%   | 6                                   | 0.2%                                               | 16                                  | 0.6%                                             | 124                                                          | 4.9%                                                           |
| 2021 Performance     | 209  | 206                                   | 98.6%   | 0                                   | 0.0%                                               | 0                                   | 0.0%                                             | 3                                                            | 1.4%                                                           |
| 2021 Salford Total   | 2441 | 2321                                  | 95.1%   | 2                                   | 0.1%                                               | 8                                   | 0.3%                                             | 110                                                          | 4.5%                                                           |
| 2020 Performance     | 211  | 208                                   | 98.6%   | 0                                   | 0.0%                                               | 0                                   | 0.0%                                             | 3                                                            | 1.4%                                                           |
| 2020 Salford Total   | 2394 | 2288                                  | 95.6%   | 3                                   | 0.1%                                               | 11                                  | 0.5%                                             | 92                                                           | 3.8%                                                           |