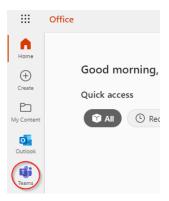

MHSJohn.Smith@consilium-at.com

Your password is the same as your computer login. If you cannot remember your password, please contact your Tutor or another member of staff.

Once successfully logged in, Teams along with all other Office 365 applications are available on the left-hand side of the page.