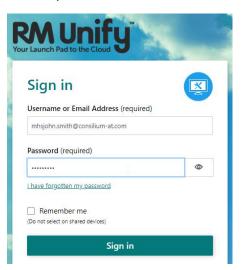

## **Microsoft Teams Access (Office 365)**

Using your preferred Internet Browser e.g. Google Chrome, Firefox, Edge, etc. Visit Office.com

Or search for Office 365

Click **Sign in** and enter your school email. Your school email is the same as your computer login, for example

MHSJohn.Smith@consilium-at.com

Your password is the same as your computer login. If you cannot remember your password, please contact your Tutor or another member of staff.

Once successfully logged in, Teams along with all other Office 365 applications are available on the left-hand side of the page.