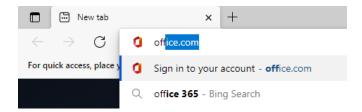

## **Microsoft Teams Access (Office 365)**

Using your preferred Internet Browser e.g. Google Chrome, Firefox, Edge, etc. Visit Office.com

Or search for Office 365

Click **Sign in** and enter your school email. Your school email is the same as your computer login, for example