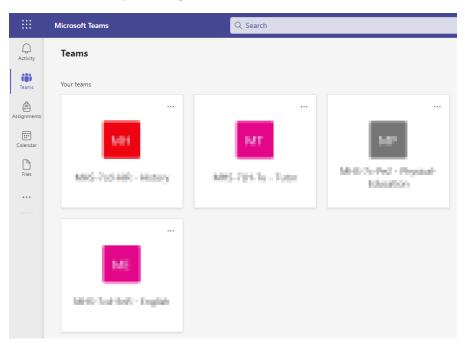

## **Tech Tips**

Once opened, you'll be presented with a list of all your subjects where you can communicate, view resources and complete assignments.